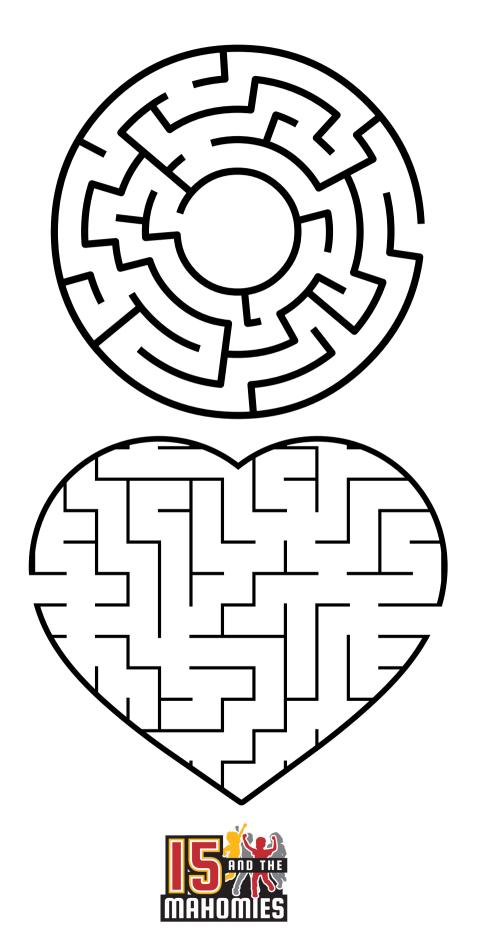

|  |

**GUARDIAN SIGNATURE** 

### Pick a bookmark or draw your own!





Read for 15 minutes every day!

bookmark



My favorite subject at school



Draw yourself!

# Draw your favorite character from a book you read this week.



# Patrick Mahomes is the quarterback of the Kansas City \_\_\_\_\_.

Draw your favorite player!



### My Favorite sport is\_\_\_\_\_

Draw yourself playing your favorite sport!



### Draw you and your friends at school!



### Draw yourself as a superhero!



### Draw your family!



### Draw your favorite thing to do!



### Draw the state you live in!



### Draw your favorite Summer activity!



### Draw your favorite Winter activity!



### Draw your favorite animal!



### Draw your favorite food!



### Play Tic-Tac-Toel





### Complete the mazes!



# | want to be \_\_\_\_\_ when | grow up!

Draw yourself!





## Print this, cut it out, fold it in half, and draw your own book!



| <u> </u> | <br> |
|----------|------|
| :        |      |
| •        | -    |
| <u> </u> |      |
|          | -    |
| :        |      |
| •        |      |
|          | -    |
|          | =    |
|          |      |
| :        |      |
|          |      |
|          | -    |
| •        |      |
|          |      |
| •        | -    |
|          |      |
|          |      |
|          |      |
|          |      |
|          |      |
|          |      |
|          |      |
|          |      |
|          |      |
|          |      |
| •        |      |
|          |      |
|          |      |
|          |      |
|          | -    |
| •        |      |
|